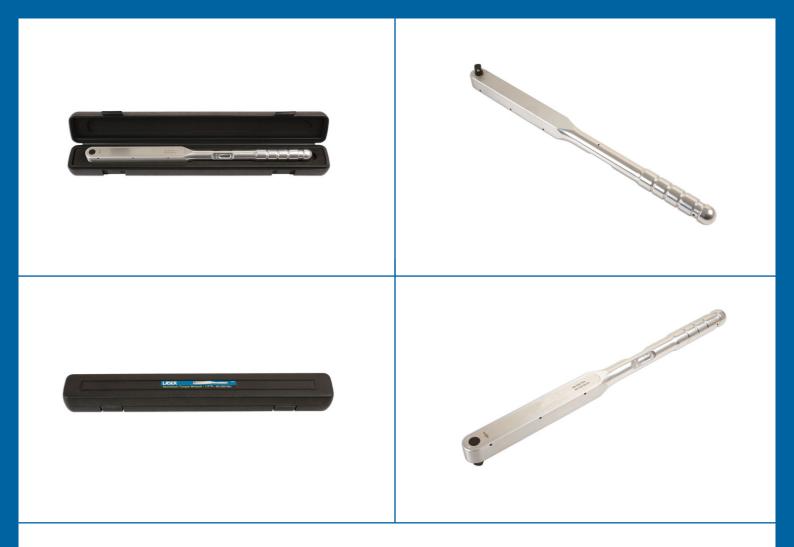

## **Aluminium Torque Wrench 1/2"D 40 - 200Nm**

Lightweight, yet very robust and durable, industrial quality torque wrench, made from aluminium alloy. Featuring a multi-lever mechanism, which gives greater sensitivity and accuracy, and a quick pull-out lock for easy adjustment. Ideal for industrial applications where weight is a significant factor.

## **Additional Information**

- Range: 40 200Nm (29 147lb-ft).
- 1/2" Drive x 565mm long. Weight: 1.5kg.
- · Loud 'click' & strong impulse when torque value is reached.
- Accuracy: ±3% tolerance from the set scale value.
- Manufactured and certificated to ISO6789-1: 2017. Supplied in moulded case for storage.