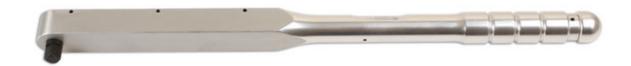

## **Aluminium Torque Wrench 1/2"D 40 - 200Nm**

Lightweight, yet very robust and durable, industrial quality torque wrench, made from aluminium alloy. Featuring a multi-lever mechanism, which gives greater sensitivity and accuracy, and a quick pull-out lock for easy adjustment. Ideal for industrial applications where weight is a significant factor.

## **Additional Information**

- Range: 40 200Nm (29 147lb-ft).
- 1/2" Drive x 565mm long. Weight: 1.5kg.
- · Loud 'click' & strong impulse when torque value is reached.
- Accuracy: ±3% tolerance from the set scale value.
- Manufactured and certificated to ISO6789-1: 2017. Supplied in moulded case for storage.